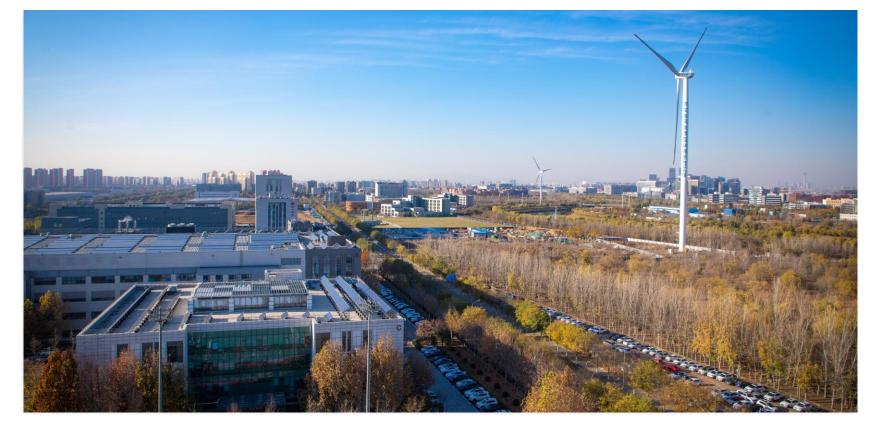

## 金风科技绿色低碳智慧园区 Green and low-carbon smart park of GOLDWIND

Beijing, China January 2021 GOLDWIND

通过使用风电、光伏等可再生能源 电力,2020年,园区二氧化碳排放 减少超过4260吨。

By using renewable energy such as wind and photovoltaic power, the Park has reduced carbon dioxide emissions by more than 4260 tonnes.

**在9万平方米的范**围内,这一专门生产清洁能源的园区使用了多种产品,从风力涡轮机、太阳能电池板 到各种储能设备。它还通过在国内不断扩大的绿色交易所购买碳配额来抵消剩余的碳排放。

For all its 90,000-square-meter range, the Goldwind smart park specializes in generating clean energy with technologies from wind turbines, solar panels, intelligent micro grids, and a variety of energy storage. Remaining carbon emissions are offset by buying carbon quotas in the country's expanding Green Exchange. The users of the park are able to enjoy a comfortable working and living environment in an efficient and low-cost way.